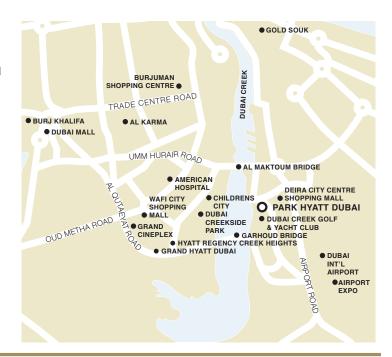

## TRANSPORTATION:

- Airport 4 km 10 min, by taxi
- Airport Expo 5 km 15 min, by taxi
- Jumeirah Beach Park 15 km 20 min, by taxi
- Kite Beach 20 km 25 min, by taxi
- Dubai WTC 5 km 10 min, by taxi
- Burj Khalifa 5 km 10 min, by taxi
- The Dubai Mall 5 km 10 min, by taxi
- DIFC 5 km 10 min, by taxi
- Abu Dhabi 100 km 90 min, by taxi