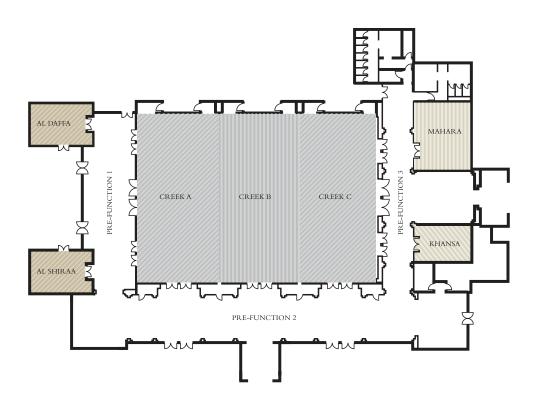

## DIRECTIONS / TRANSPORTATION

A luxury waterfront retreat adjacent to the world-famous Dubai Creek Golf and Yacht Club. Situated just minutes away from the city centre, world-class shopping and prime business districts, Park Hyatt Dubai is a haven of tranquil elegance amidst the vibrant city of Dubai.

## TRANSPORTATION:

- Airport 4 km 10 min, by taxi
- Airport Expo 5 km 15 min, by taxi
- Jumeirah Beach Park 15 km 20 min, by taxi
- Kite Beach 20 km 25 min, by taxi
- Dubai WTC 5 km 10 min, by taxi
- Burj Khalifa 5 km 10 min, by taxi
- The Dubai Mall 5 km 10 min, by taxi
- DIFC 5 km 10 min, by taxi
- Abu Dhabi 100 km 90 min, by taxi

PO Box 2822, Dubai, T. +971 4 602 1234 United Arab Emirates F. +971 4 602 1235 parkhyattdubai.com